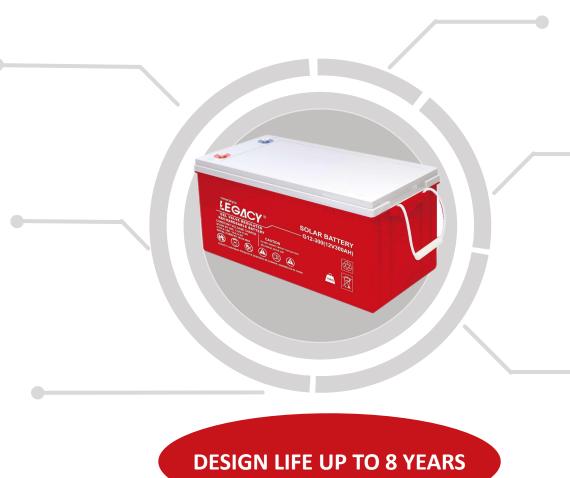

### **PRODUCT ADVANTAGES**

LEGACY CANADIAN PRODUCTS DESIGNED IN CANADA, ASSEMBLED IN CHINA

Strong heat dissipation and wide operating temperature range

Efficient venting system release excessive gas automatically

Avoid acid mist being separated out, environment friendless

Gelled electrolyte made by mixing sulfuric acid with silica fume.

High rate discharge performance due to tight assembly technology

The electrolyte is gel like, immobile and does not leak, enabling uniform reaction of each part of the plate.